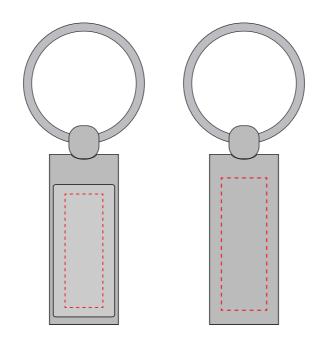

#### **Product Colour**

Metal

Rectangular Executive Keyring 48mm x 18mm x 5mm Branding Method: Laser Engraved